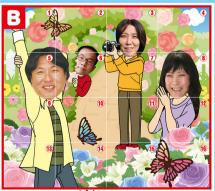

# まちがい探しクイズ 🗛 と 🖪 の絵をよく見て、5ヶ所の間違いを探してね!!

正解者の中から抽選で5名様に、素敵なプレゼントが当たるラッキークイズト 間違っているマスの数字を「付属ハガキ」に記入して、郵送かFAXにてご応募を!!

社長コラムに子どもの頃にレストランで 食べたポークカツカレーのことを思い出すというの を読んで、私は叔母の結婚式で両親と東京に行っ と認めて、私はおりが配用して、同様と来がに行う た縁りの特急列車で、食堂車に父が私だけ連れて 行ってくれて食べたハムサンドの味が忘れられませ ん。私にとっての初めてのハムサンドイッチ。 50年も前の特別な思い出です。