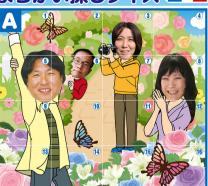

# まちがい探しクイズ 🗛 と 🖪 の絵をよく見て、5ヶ所の間違いを探してね!!

正解者の中から抽選で5名様に、素敵なプレゼントが当たるラッキークイズト 間違っているマスの数字を「付属ハガキ」に記入して、郵送かFAXにてご応募を!!

社長コラムに子どもの頃にレストランで 食べたポークカツカレーのことを思い出すというの を読んで、私は叔母の結婚式で両親と東京に行っ と認めて、私はおりが配用して、同様と来がに行う た縁りの特急列車で、食堂車に父が私だけ連れて 行ってくれて食べたハムサンドの味が忘れられませ ん。私にとっての初めてのハムサンドイッチ。 50年も前の特別な思い出です。