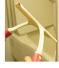

#### ●洗い場の汚れを冷水シャワーで洗い流す

排水口のまわりやゴムパッキン、タイ ル目地や洗い場の角は汚れがたまり やすい場所です。浴室から出る前に、 シャワーの水流を強くして重点的に

洗い流しましょう。 また、シャワーの水温を下げることで 浴室内の温度が下がり、雑菌の増殖を 防ぐ効果も得られます。

#### ■頑固な汚れ 水アカ対策

水滴を放置しておくと、蒸発後に水道水に含まれる ミネラル分だけが残って、水アカ汚れになってしまい ます。冷水シャワーで洗い流した後は、吸水性の高い タオルや浴室用のスクイージーで水滴を拭き取りま しょう。特に鏡や蛇口など、一度汚れがつくと落とし にくい部分は重点的に。