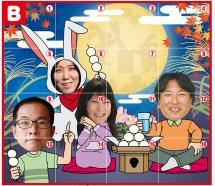

# まちがい探しクイズ 🗛 と 🖪 の絵をよく見て、5ヶ所の間違いを探してね!!

正解者の中から抽選で5名様に、素敵なプレゼントが当たるラッキークイズト 間違っているマスの数字を「付属ハガキ」に記入して、郵送かFAXにてご応募を!!

社長コラムの 「夏バテ対策」の中の3つめ 美味しいものを食べるの効果が 番期待できる」には 私も大賛成です。 暑い夏を 乗り越えましょう。 上田市 クーニー様より

上田市 toyotoyo様より