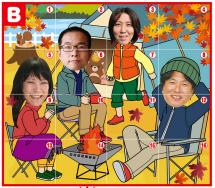

# まちがい探しクイズ [Aと]の絵をよく見て、5ヶ所の間違いを探してね!!

**636** 

正解者の中から抽選で5名様に、素敵なプレゼントが当たるラッキークイズ 間違っているマスの数字を「付属ハガキ」に記入して、郵送かFAXにてご応募を!!