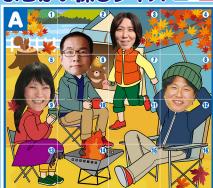

# まちがい探しクイズ [Aと]の絵をよく見て、5ヶ所の間違いを探してね!!

**636** 

正解者の中から抽選で5名様に、素敵なプレゼントが当たるラッキークイズ 間違っているマスの数字を「付属ハガキ」に記入して、郵送かFAXにてご応募を!!

## **『SUNらいふ』は** 皆様に支えられています ☆11月号マキノのまちがい探しクイズの答え

※イラストのマスの数字を5つ記入してください

で意見・ご感想・マキノスタッフへメッセージ 住まいに関するご相談ごとなど、ご自由にどうぞ

| - | - | - | - | - | - | - | - | - | - | - | - | - | - | - | - | - | - | - | - | - | - | - | - | - | - | - | - | - | - | - | - | - | - | - | - | - |  |
|---|---|---|---|---|---|---|---|---|---|---|---|---|---|---|---|---|---|---|---|---|---|---|---|---|---|---|---|---|---|---|---|---|---|---|---|---|--|
| - | - | - | - | - | - | - | - | - | - | - | - | - | - | - | - | - | - | - | - | - | - | - | - | - | - | - | - | - | - | - | - | - | - | - | - | - |  |
| - | - | - | - | - | - | - | - | - | - | - | - | - | - | - | - | - | - | - | - | - | - | - | - | - | - | - | - | - | - | - | - | - | - | - | - | - |  |
| _ | _ | _ | _ | _ | _ | _ | _ | _ | _ | _ | _ | _ | _ | _ | _ | _ | _ | _ | _ | _ | _ | _ | _ | _ | _ | _ | _ | _ | _ | _ | _ | _ | _ | _ | _ | _ |  |