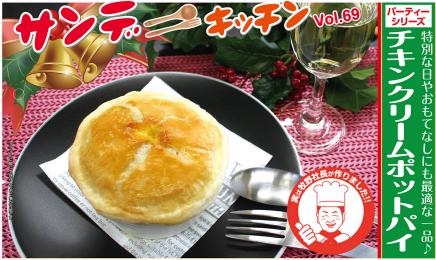

իլինիինիկիկությունների անդերերիկիկինինի իրերերիկի

─**材料**─ 直径約9cm×高さ5cmの容器4個分 冷凍パイシート(10×10cm) 4枚 用凍ハイ 溶きむね 類むねぎ し 動力粉 作り

1 【下準備】 オーブンは200℃に予熱しておく。 冷凍パイシートはパッケージの表記通りに解凍しておく。 玉ねぎは薄切りに、鶏むね肉は一口大に切り、しめじは 弱火で熱した鍋に有塩バターを溶かし、玉ねぎを入れて がめる。 玉ねぎがしんなりしたら、鶏肉としめじも加えて炒める

鶏肉の色が変わったら薄力粉をふり入れ、粉気がなくなるまでそのまま弱火で炒める。

1に水を加えて具材と馴染ませたら、白ワインと コンソメ顆粒を入れ、弱火で5分程煮込む。 牛乳も加え、とろみがつくまでさらに煮込む

とろみがつき鶏肉にも 火が通ったら、塩と Fキンクリームが冷めたら均等になるように耐熱容器に 注ぎ入れる

で溶水脂を涂り

ハケを使い冷凍パイシート 3 るの表面にも溶き卵を塗ったら、予熱しておいたオーブンに入れて200℃で20分程、バイが膨 らみ焼き色がつくまで焼く。

[ワンポイント] 焼き時間は目安です。必ず様子をみ ながら調整を行ってください。 焼き色が付きすぎてしまう場合は、 アルミホイルをかけてください。

焼き色がついたらオーブンから取り

日本一になったとの 購入頻度と支出金額 購入頻度と支出金額 餃子日本一と言う

ールを注ぎ、まずました。白い食器ました。白い食器ました。白い食器

長野市南長池991-8 SUNらいふは捨てずに保存して下さいね!!集めるときっといいことがありますよ